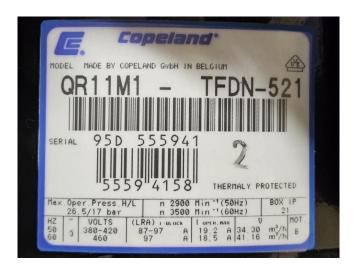

## Copeland QR11M1-TFDN-521

### **Specifications**

| Brand                                           | Copeland        |
|-------------------------------------------------|-----------------|
| Туре                                            | QR11M1-TFDN-521 |
| Refrigerant                                     | Freon           |
| kW at $+10^{\circ}\text{C}/+40^{\circ}\text{C}$ | 35,6            |
| kW at 0°C/+40°C                                 | 22,9            |
| kW at -5°C/+40°C                                | 17,6            |
| kW at -10°C/+40°C                               | 13,1            |
| kW at -20°C/+40°C                               | 7,3             |
| m3 / h                                          | 34,3            |
| Weight in kg.                                   | 73              |
| Sizes                                           | 340x320x460 mm  |
|                                                 | (LxWxH)         |
| Stock                                           | 8               |

#### **Used Copeland QR11M1-TFDN-521**

Used Copeland QR11M1-TFDN-521 scroll compressor for Freon. The compressor has a displacement of 34,3 m³/h at 2900 RPM and 41,2 m³/h at 3500 RPM.

\*Why choose for HOSBV? Were not only the largest used refrigeration specialist in Europe, but also, we deliver all equipment including an extensive test, warranty and industrial cleaning. \*Optional we can also perform a new paint job and arrange the logistics.