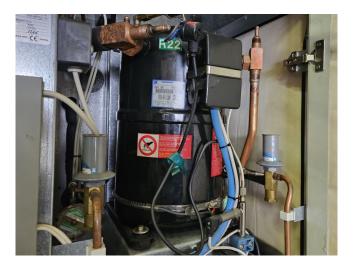

## Copeland QR11M1-TFDN-521

#### **Used Copeland QR11M1-TFDN-521**

Used Copeland QR11M1-TFDN-521 scroll compressor for Freon. The compressor has a displacement of 34,3 m³/h at 2900 RPM and 41,2 m³/h at 3500 RPM.

\*Why choose for HOSBV? Were not only the largest used refrigeration specialist in Europe, but also, we deliver all equipment including an extensive test, warranty and industrial cleaning. \*Optional we can also perform a new paint job and arrange the logistics.