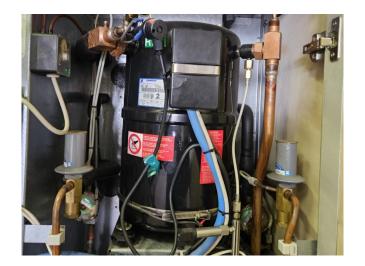

## Copeland QR11M1-TFDN-521

#### **Used Copeland QR11M1-TFDN-521**

Used Copeland QR11M1-TFDN-521 scroll compressor for Freon. The compressor has a displacement of 34,3 m³/h at 2900 RPM and 41,2 m³/h at 3500 RPM.

\*Why choose for HOSBV? Were not only the largest used refrigeration specialist in Europe, but also, we deliver all equipment including an extensive test, warranty and industrial cleaning. \*Optional we can also perform a new paint job and arrange the logistics.