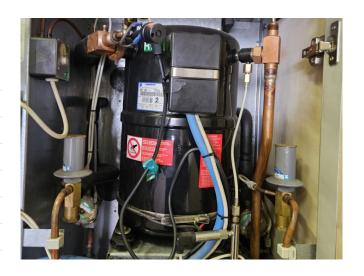

## Copeland QR11M1-TFDN-521

#### **Used Copeland QR11M1-TFDN-521**

Used Copeland QR11M1-TFDN-521 scroll compressor for Freon. The compressor has a displacement of 34,3 m³/h at 2900 RPM and 41,2 m³/h at 3500 RPM.

\*Why choose for HOSBV? Were not only the largest used refrigeration specialist in Europe, but also, we deliver all equipment including an extensive test, warranty and industrial cleaning. \*Optional we can also perform a new paint job and arrange the logistics.